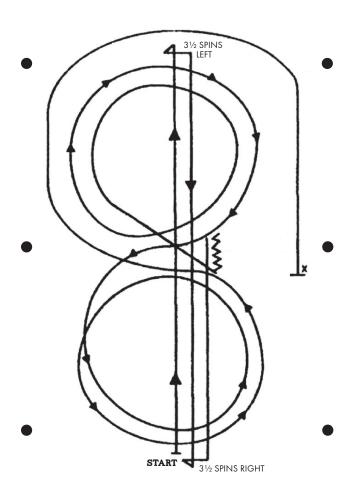

- 1. Start at end of arena.
- Run up center of arena past the end marker and come to a sliding stop. Complete 31/2 spins to the left.
- 3. Run to other end of arena past the end marker and stop. Complete 3½ spins to the right.
- 4. Run past the center marker and stop.
- 5. Back at least 10 feet in a straight line.
- 6. Complete a ¼ turn to the left, hesitate. Beginning on the right lead, complete 2 circles to the right, the first one small and slow, and the second large and fast. Change leads at the center of the arena.
- Complete one small, slow circle and one large, fast circle, Change leads to the right.
- Run around end of arena to the other side, past center marker, at least 20 feet from fence and come to sliding stop. Hesitate to complete pattern.