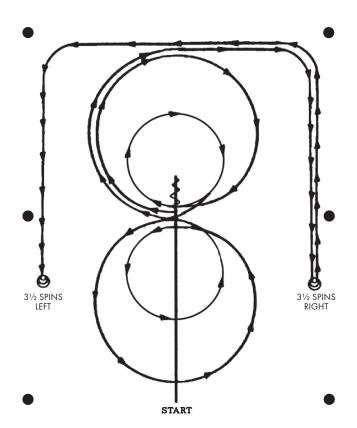

- 1. Start at end of arena. Run down middle past center marker to a sliding stop.
- 2. Back at least 10 feet to center. 1/4 turn left.
- 3. Pickup right lead, large fast circle, small slow circle.
- 4. Change leads to left, large fast circle, small slow circle.
- 5. Change leads to right, do not close this circle.
- Run around end of arena and down the side (approximately 20 feet from fence) past center marker and come to a sliding stop.
- 7. Complete  $3\frac{1}{2}$  spins to the right.
- Continue back down side and end of arena to other side (approximately 20 feet from fence) go past center marker and come to a sliding stop.
- 9. Complete  $3\frac{1}{2}$  spins to the left. Hesitate to complete pattern.